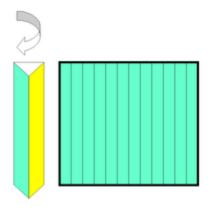

Profitable Billboard Rentals, Design & Printing
PO Box 712, Malone, NY 12953
518-353-0110
info@bseen24-7.com

A **Trivision**, also called three-message sign, is a billboard/sign that consists of triangular prisms placed inside a frame. The prisms rotate 120°, each showing a new message of advertisement and/or information. As implied, three individual images, or messages, can be displayed on a Trivision.

Illustration of a trivision advertising billboard